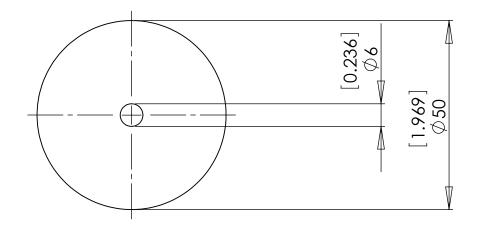

| PROPRIETARY AND CONFIDENTIAL  THE INFORMATION CONTAINED IN THIS DRAWING IS THE SOLE PROPERTY OF NREL, ANY REPRODUCTION IN PART OR AS A WHOLE WITHOUT THE WRITTEN PERMISSION OF NREL IS PROHIBITED. |             |         | FRACTIONAL± ANGULAR: MACH± BEND± TWO PLACE DECIMAL ± |           | NAME | DATE |           |         |             |              |      |
|----------------------------------------------------------------------------------------------------------------------------------------------------------------------------------------------------|-------------|---------|------------------------------------------------------|-----------|------|------|-----------|---------|-------------|--------------|------|
|                                                                                                                                                                                                    |             |         |                                                      | DRAWN     |      |      |           |         |             |              |      |
|                                                                                                                                                                                                    |             |         |                                                      | CHECKED   |      |      |           |         |             |              |      |
|                                                                                                                                                                                                    |             |         |                                                      | ENG APPR. |      |      |           |         |             |              |      |
|                                                                                                                                                                                                    |             |         | THREE PLACE DECIMAL ±                                | MFG APPR. |      |      |           |         |             |              |      |
|                                                                                                                                                                                                    |             |         | MATERIAL                                             | Q.A.      |      |      |           |         |             |              |      |
|                                                                                                                                                                                                    |             |         | Wood                                                 | COMMENTS: |      |      |           |         |             |              |      |
|                                                                                                                                                                                                    | NEXT ASSY   | USED ON | FINISH                                               |           |      |      | SIZE DWG. |         |             |              | REV. |
|                                                                                                                                                                                                    | APPLICATION |         | DO NOT SCALE DRAWING                                 |           |      |      | SCALE:1:2 | WEIGHT: | - Frontwhee | SHEET 1 OF 1 |      |