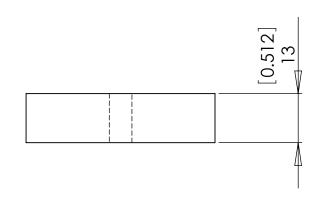

| PROPRIETARY AND CONFIDENTIAL  THE INFORMATION CONTAINED IN THIS DRAWING IS THE SOLE PROPERTY OF NREL, ANY REPRODUCTION IN PART OR AS A WHOLE WITHOUT THE WRITTEN PERMISSION OF NREL IS PROHIBITED. |             |         | FRACTIONAL± ANGULAR: MACH± BEND± TWO PLACE DECIMAL ± |           | NAME | DATE |           |         |             |              |      |
|----------------------------------------------------------------------------------------------------------------------------------------------------------------------------------------------------|-------------|---------|------------------------------------------------------|-----------|------|------|-----------|---------|-------------|--------------|------|
|                                                                                                                                                                                                    |             |         |                                                      | DRAWN     |      |      |           |         |             |              |      |
|                                                                                                                                                                                                    |             |         |                                                      | CHECKED   |      |      |           |         |             |              |      |
|                                                                                                                                                                                                    |             |         |                                                      | ENG APPR. |      |      |           |         |             |              |      |
|                                                                                                                                                                                                    |             |         | THREE PLACE DECIMAL ±                                | MFG APPR. |      |      |           |         |             |              |      |
|                                                                                                                                                                                                    |             |         | MATERIAL                                             | Q.A.      |      |      |           |         |             |              |      |
|                                                                                                                                                                                                    |             |         | Wood                                                 | COMMENTS: |      |      |           |         |             |              |      |
|                                                                                                                                                                                                    | NEXT ASSY   | USED ON | FINISH                                               |           |      |      | SIZE DWG. |         |             |              | REV. |
|                                                                                                                                                                                                    | APPLICATION |         | DO NOT SCALE DRAWING                                 |           |      |      | SCALE:1:2 | WEIGHT: | - Frontwhee | SHEET 1 OF 1 |      |