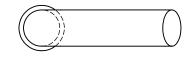

|                                                                                                                                                                                                                  |             |         | DIMENSIONS ARE IN mm [inches]                |           | NAME | DATE |                                               |         |              |  |
|------------------------------------------------------------------------------------------------------------------------------------------------------------------------------------------------------------------|-------------|---------|----------------------------------------------|-----------|------|------|-----------------------------------------------|---------|--------------|--|
|                                                                                                                                                                                                                  |             |         | TOLERANCES:                                  | DRAWN     |      |      |                                               |         |              |  |
|                                                                                                                                                                                                                  |             |         | TWO PLACE DECIMAL ±<br>THREE PLACE DECIMAL ± | CHECKED   |      |      |                                               |         |              |  |
| PROPRIETARY AND CONFIDENTIAL<br>THE INFORMATION CONTAINED IN THIS<br>DRAWING IS THE SOLE PROPERTY OF NREL,<br>ANY REPRODUCTION IN PART OR AS A<br>WHOLE WITHOUT THE WRITTEN<br>PERMISSION OF NREL IS PROHIBITED. |             |         |                                              | ENG APPR. |      |      |                                               |         |              |  |
|                                                                                                                                                                                                                  |             |         |                                              | MFG APPR. |      |      |                                               |         |              |  |
|                                                                                                                                                                                                                  |             |         |                                              | Q.A.      |      |      |                                               |         |              |  |
|                                                                                                                                                                                                                  |             |         | Metal                                        | COMMENTS: |      |      |                                               |         |              |  |
|                                                                                                                                                                                                                  | NEXT ASSY   | used on | FINISH                                       |           |      |      | SIZE DWG. NO.<br>A Tractor Hitch Pin Curved 1 |         |              |  |
|                                                                                                                                                                                                                  | APPLICATION |         | do not scale drawing                         |           |      |      | SCALE:1:2                                     | WEIGHT: | SHEET 1 OF 1 |  |