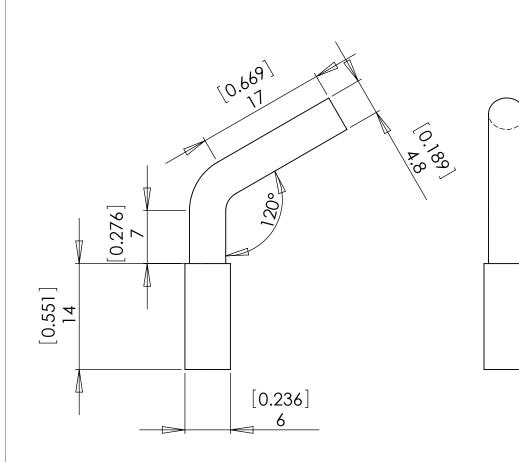

|                                                                                                                                                                                                                  |             |         | DIMENSIONS ARE IN mm [inches]                |           | NAME | DATE |                                               |         |              |  |
|------------------------------------------------------------------------------------------------------------------------------------------------------------------------------------------------------------------|-------------|---------|----------------------------------------------|-----------|------|------|-----------------------------------------------|---------|--------------|--|
|                                                                                                                                                                                                                  |             |         | TOLERANCES:                                  | DRAWN     |      |      |                                               |         |              |  |
|                                                                                                                                                                                                                  |             |         | TWO PLACE DECIMAL ±<br>THREE PLACE DECIMAL ± | CHECKED   |      |      |                                               |         |              |  |
| PROPRIETARY AND CONFIDENTIAL<br>THE INFORMATION CONTAINED IN THIS<br>DRAWING IS THE SOLE PROPERTY OF NREL,<br>ANY REPRODUCTION IN PART OR AS A<br>WHOLE WITHOUT THE WRITTEN<br>PERMISSION OF NREL IS PROHIBITED. |             |         |                                              | ENG APPR. |      |      |                                               |         |              |  |
|                                                                                                                                                                                                                  |             |         |                                              | MFG APPR. |      |      |                                               |         |              |  |
|                                                                                                                                                                                                                  |             |         |                                              | Q.A.      |      |      |                                               |         |              |  |
|                                                                                                                                                                                                                  |             |         | Metal                                        | COMMENTS: |      |      |                                               |         |              |  |
|                                                                                                                                                                                                                  | NEXT ASSY   | used on | FINISH                                       |           |      |      | SIZE DWG. NO.<br>A Tractor Hitch Pin Curved 1 |         |              |  |
|                                                                                                                                                                                                                  | APPLICATION |         | do not scale drawing                         |           |      |      | SCALE:1:2                                     | WEIGHT: | SHEET 1 OF 1 |  |