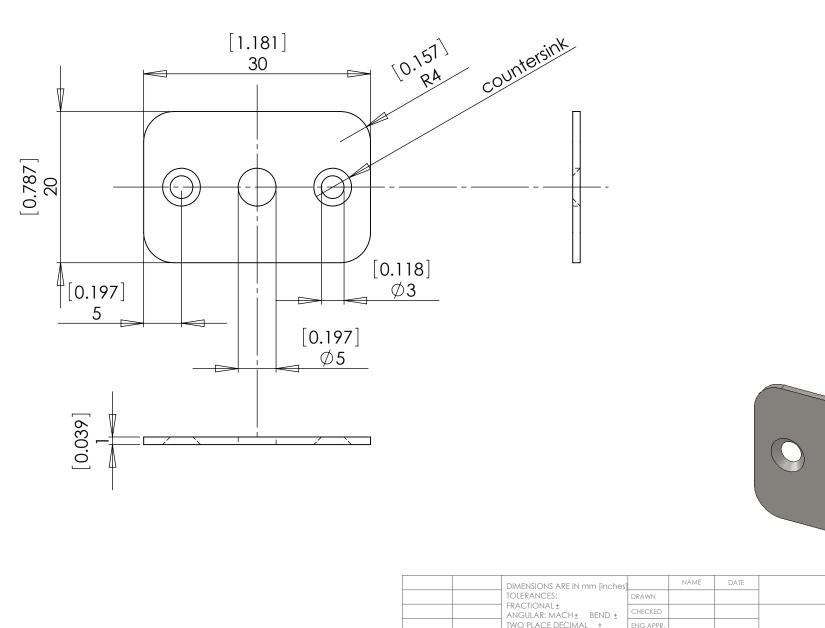

|   |                                                                                                                                                                                                   |             |         | DIMENSIONS ARE IN mm [inches]                      |           | NAME | DATE |           |               |              |   |
|---|---------------------------------------------------------------------------------------------------------------------------------------------------------------------------------------------------|-------------|---------|----------------------------------------------------|-----------|------|------|-----------|---------------|--------------|---|
|   |                                                                                                                                                                                                   |             |         |                                                    | DRAWN     |      |      |           |               |              |   |
|   |                                                                                                                                                                                                   |             |         | TWO PLACE DECIMAL ± THREE PLACE DECIMAL ± MATERIAL | CHECKED   |      |      |           |               |              |   |
|   |                                                                                                                                                                                                   |             |         |                                                    | ENG APPR. |      |      |           |               |              |   |
| ĺ | PROPRIETARY AND CONFIDENTIAL THE INFORMATION CONTAINED IN THIS DRAWING IS THE SOLE PROPERTY OF NREL. ANY REPRODUCTION IN PART OR AS A WHOLE WITHOUT THE WRITTEN PERMISSION OF NREL IS PROHIBITED. |             |         |                                                    | MFG APPR. |      |      |           |               |              |   |
|   |                                                                                                                                                                                                   |             |         |                                                    | Q.A.      |      |      |           |               |              |   |
|   |                                                                                                                                                                                                   |             |         | Metal                                              | COMMENTS: |      |      |           |               |              |   |
|   |                                                                                                                                                                                                   | NEXT ASSY   | USED ON | FINISH                                             |           |      |      | SIZE DWG. |               | REV.         |   |
|   |                                                                                                                                                                                                   | APPLICATION |         | do not scale drawing                               |           |      |      | SCALE:1:2 | Tractor Hitch | SHEET 1 OF 1 | I |