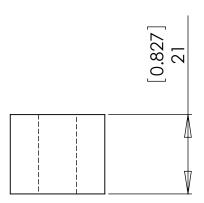

|                                                                                                                                                                                                    |             |         | FRACTIONAL +                    |           | NAME | DATE |                                                     |
|----------------------------------------------------------------------------------------------------------------------------------------------------------------------------------------------------|-------------|---------|---------------------------------|-----------|------|------|-----------------------------------------------------|
|                                                                                                                                                                                                    |             |         |                                 | DRAWN     |      |      |                                                     |
|                                                                                                                                                                                                    |             |         |                                 | CHECKED   |      |      |                                                     |
| PROPRIETARY AND CONFIDENTIAL  THE INFORMATION CONTAINED IN THIS DRAWING IS THE SOLE PROPERTY OF NREL. ANY REPRODUCTION IN PART OR AS A WHOLE WITHOUT THE WRITTEN PERMISSION OF NREL IS PROHIBITED. |             |         | TWO PLACE DECIMAL ±             | ENG APPR. |      |      |                                                     |
|                                                                                                                                                                                                    |             |         | THREE PLACE DECIMAL ±  MATERIAL | MFG APPR. |      |      |                                                     |
|                                                                                                                                                                                                    |             |         |                                 | Q.A.      |      |      |                                                     |
|                                                                                                                                                                                                    |             |         | Wood                            | COMMENTS: |      |      |                                                     |
|                                                                                                                                                                                                    | NEXT ASSY   | USED ON | FINISH                          |           |      | _    | DWG. NO. Tractor - Steering REV.                    |
|                                                                                                                                                                                                    | APPLICATION |         | DO NOT SCALE DRAWING            |           |      |      | A Mechanism Bottom 1 SCALE:1:2 WEIGHT: SHEET 1 OF 1 |