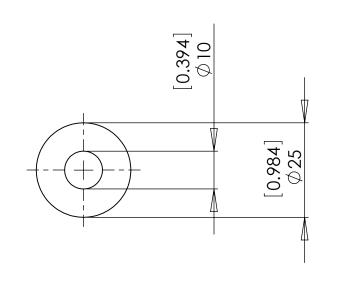

|                                                                                                                                                                                                    |             |         | FRACTIONAL +                    |           | NAME | DATE |                                                     |
|----------------------------------------------------------------------------------------------------------------------------------------------------------------------------------------------------|-------------|---------|---------------------------------|-----------|------|------|-----------------------------------------------------|
|                                                                                                                                                                                                    |             |         |                                 | DRAWN     |      |      |                                                     |
|                                                                                                                                                                                                    |             |         |                                 | CHECKED   |      |      |                                                     |
| PROPRIETARY AND CONFIDENTIAL  THE INFORMATION CONTAINED IN THIS DRAWING IS THE SOLE PROPERTY OF NREL. ANY REPRODUCTION IN PART OR AS A WHOLE WITHOUT THE WRITTEN PERMISSION OF NREL IS PROHIBITED. |             |         | TWO PLACE DECIMAL ±             | ENG APPR. |      |      |                                                     |
|                                                                                                                                                                                                    |             |         | THREE PLACE DECIMAL ±  MATERIAL | MFG APPR. |      |      |                                                     |
|                                                                                                                                                                                                    |             |         |                                 | Q.A.      |      |      |                                                     |
|                                                                                                                                                                                                    |             |         | Wood                            | COMMENTS: |      |      |                                                     |
|                                                                                                                                                                                                    | NEXT ASSY   | USED ON | FINISH                          |           |      | _    | DWG. NO. Tractor - Steering REV.                    |
|                                                                                                                                                                                                    | APPLICATION |         | DO NOT SCALE DRAWING            |           |      |      | A Mechanism Bottom 1 SCALE:1:2 WEIGHT: SHEET 1 OF 1 |