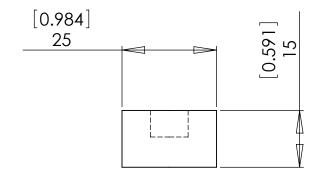

| -                                                                                                                                                                                                  |             |         |                                      |           |      |      |           |         |                  |              |      |
|----------------------------------------------------------------------------------------------------------------------------------------------------------------------------------------------------|-------------|---------|--------------------------------------|-----------|------|------|-----------|---------|------------------|--------------|------|
|                                                                                                                                                                                                    |             |         | DIMENSIONS ARE IN mm [inches]        |           | NAME | DATE |           |         |                  |              |      |
|                                                                                                                                                                                                    |             |         |                                      | DRAWN     |      |      |           |         |                  |              |      |
| PROPRIETARY AND CONFIDENTIAL  THE INFORMATION CONTAINED IN THIS DRAWING IS THE SOLE PROPERTY OF NREL. ANY REPRODUCTION IN PART OR AS A WHOLE WITHOUT THE WRITTEN PERMISSION OF NREL IS PROHIBITED. |             |         | FRACTIONAL±<br>ANGULAR: MACH± BEND ± | CHECKED   |      |      |           |         |                  |              |      |
|                                                                                                                                                                                                    |             |         | TWO PLACE DECIMAL ±                  | ENG APPR. |      |      |           |         |                  |              |      |
|                                                                                                                                                                                                    |             |         | THREE PLACE DECIMAL ±                | MFG APPR. |      |      |           |         |                  |              |      |
|                                                                                                                                                                                                    |             |         | MATERIAL                             | Q.A.      |      |      |           |         |                  |              |      |
|                                                                                                                                                                                                    |             |         | Wood                                 | COMMENTS: |      |      |           |         |                  |              |      |
|                                                                                                                                                                                                    | NEXT ASSY   | USED ON | FINISH                               |           |      |      |           | NO.     | Trailer Steering |              | REV. |
|                                                                                                                                                                                                    | APPLICATION |         | DO NOT SCALE DRAWING                 |           |      |      | SCALE:1:2 | WEIGHT: | Mechanism To     | SHEET 1 OF 1 |      |