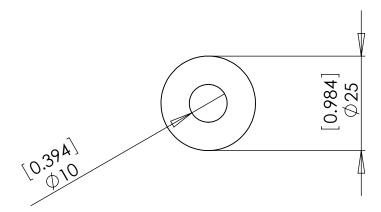

| -                                                                                                                                                                                                  |             |         |                                      |           |      |      |           |         |                  |              |      |
|----------------------------------------------------------------------------------------------------------------------------------------------------------------------------------------------------|-------------|---------|--------------------------------------|-----------|------|------|-----------|---------|------------------|--------------|------|
|                                                                                                                                                                                                    |             |         | DIMENSIONS ARE IN mm [inches]        |           | NAME | DATE |           |         |                  |              |      |
|                                                                                                                                                                                                    |             |         |                                      | DRAWN     |      |      |           |         |                  |              |      |
| PROPRIETARY AND CONFIDENTIAL  THE INFORMATION CONTAINED IN THIS DRAWING IS THE SOLE PROPERTY OF NREL. ANY REPRODUCTION IN PART OR AS A WHOLE WITHOUT THE WRITTEN PERMISSION OF NREL IS PROHIBITED. |             |         | FRACTIONAL±<br>ANGULAR: MACH± BEND ± | CHECKED   |      |      |           |         |                  |              |      |
|                                                                                                                                                                                                    |             |         | TWO PLACE DECIMAL ±                  | ENG APPR. |      |      |           |         |                  |              |      |
|                                                                                                                                                                                                    |             |         | THREE PLACE DECIMAL ±                | MFG APPR. |      |      |           |         |                  |              |      |
|                                                                                                                                                                                                    |             |         | MATERIAL                             | Q.A.      |      |      |           |         |                  |              |      |
|                                                                                                                                                                                                    |             |         | Wood                                 | COMMENTS: |      |      |           |         |                  |              |      |
|                                                                                                                                                                                                    | NEXT ASSY   | USED ON | FINISH                               |           |      |      |           | NO.     | Trailer Steering |              | REV. |
|                                                                                                                                                                                                    | APPLICATION |         | DO NOT SCALE DRAWING                 |           |      |      | SCALE:1:2 | WEIGHT: | Mechanism To     | SHEET 1 OF 1 |      |