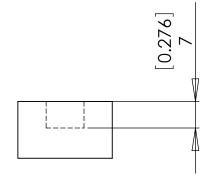

| -                                                                                                                                                                                                  |             |         |                                      |           |      |      |           |         |                  |              |      |
|----------------------------------------------------------------------------------------------------------------------------------------------------------------------------------------------------|-------------|---------|--------------------------------------|-----------|------|------|-----------|---------|------------------|--------------|------|
|                                                                                                                                                                                                    |             |         | DIMENSIONS ARE IN mm [inches]        |           | NAME | DATE |           |         |                  |              |      |
|                                                                                                                                                                                                    |             |         |                                      | DRAWN     |      |      |           |         |                  |              |      |
| PROPRIETARY AND CONFIDENTIAL  THE INFORMATION CONTAINED IN THIS DRAWING IS THE SOLE PROPERTY OF NREL. ANY REPRODUCTION IN PART OR AS A WHOLE WITHOUT THE WRITTEN PERMISSION OF NREL IS PROHIBITED. |             |         | FRACTIONAL±<br>ANGULAR: MACH± BEND ± | CHECKED   |      |      |           |         |                  |              |      |
|                                                                                                                                                                                                    |             |         | TWO PLACE DECIMAL ±                  | ENG APPR. |      |      |           |         |                  |              |      |
|                                                                                                                                                                                                    |             |         | THREE PLACE DECIMAL ±                | MFG APPR. |      |      |           |         |                  |              |      |
|                                                                                                                                                                                                    |             |         | MATERIAL                             | Q.A.      |      |      |           |         |                  |              |      |
|                                                                                                                                                                                                    |             |         | Wood                                 | COMMENTS: |      |      |           |         |                  |              |      |
|                                                                                                                                                                                                    | NEXT ASSY   | USED ON | FINISH                               |           |      |      |           | NO.     | Trailer Steering |              | REV. |
|                                                                                                                                                                                                    | APPLICATION |         | DO NOT SCALE DRAWING                 |           |      |      | SCALE:1:2 | WEIGHT: | Mechanism To     | SHEET 1 OF 1 |      |