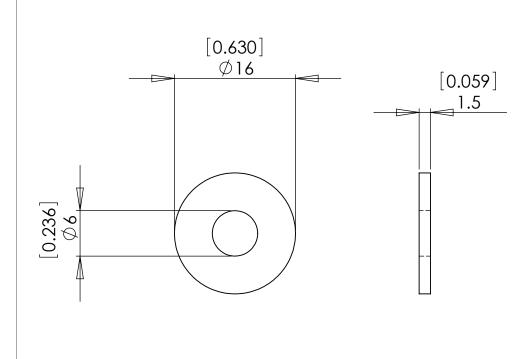

|       |                                                                                                                                                                         |             |         | DIMENSIONS ARE IN mm [inches]        |           | NAME | DATE |               |          |         |        |
|-------|-------------------------------------------------------------------------------------------------------------------------------------------------------------------------|-------------|---------|--------------------------------------|-----------|------|------|---------------|----------|---------|--------|
|       |                                                                                                                                                                         |             |         | TOLERANCES:                          | DRAWN     |      |      |               |          |         |        |
| -     |                                                                                                                                                                         |             |         | FRACTIONAL±<br>ANGULAR: MACH± BEND ± | CHECKED   |      |      |               |          |         |        |
|       |                                                                                                                                                                         |             |         | TWO PLACE DECIMAL ±                  | ENG APPR. |      |      |               |          |         |        |
|       | PROPRIETARY AND CONFIDENTIAL                                                                                                                                            |             |         | THREE PLACE DECIMAL ±                | MFG APPR. |      |      |               |          |         |        |
|       | E INFORMATION CONTAINED IN THIS<br>AWING IS THE SOLE PROPERTY OF NREL.<br>Y REPRODUCTION IN PART OR AS A<br>IOLE WITHOUT THE WRITTEN<br>RMISSION OF NREL IS PROHIBITED. |             |         | MATERIAL                             | Q.A.      |      |      |               |          |         |        |
| DRA   |                                                                                                                                                                         |             |         | Metal                                | COMMENTS: |      |      |               |          |         |        |
| WHOLE |                                                                                                                                                                         | NEXT ASSY   | USED ON | FINISH                               |           |      |      | SIZE DWG. NO. |          |         | REV.   |
|       |                                                                                                                                                                         | APPLICATION |         | do not scale drawing                 |           |      |      | A<br>SCALE:1: | 2 Washer | SHEET 1 | 1 OF 1 |