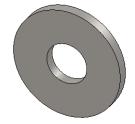

|       |                                                                                                                                                                         |             |         | DIMENSIONS ARE IN mm [inches]        |           | NAME | DATE |               |          |         |        |
|-------|-------------------------------------------------------------------------------------------------------------------------------------------------------------------------|-------------|---------|--------------------------------------|-----------|------|------|---------------|----------|---------|--------|
|       |                                                                                                                                                                         |             |         | TOLERANCES:                          | DRAWN     |      |      |               |          |         |        |
| -     |                                                                                                                                                                         |             |         | FRACTIONAL±<br>ANGULAR: MACH± BEND ± | CHECKED   |      |      |               |          |         |        |
|       |                                                                                                                                                                         |             |         | TWO PLACE DECIMAL ±                  | ENG APPR. |      |      |               |          |         |        |
|       | PROPRIETARY AND CONFIDENTIAL                                                                                                                                            |             |         | THREE PLACE DECIMAL ±                | MFG APPR. |      |      |               |          |         |        |
|       | E INFORMATION CONTAINED IN THIS<br>AWING IS THE SOLE PROPERTY OF NREL.<br>Y REPRODUCTION IN PART OR AS A<br>IOLE WITHOUT THE WRITTEN<br>RMISSION OF NREL IS PROHIBITED. |             |         | MATERIAL                             | Q.A.      |      |      |               |          |         |        |
| DRA   |                                                                                                                                                                         |             |         | Metal                                | COMMENTS: |      |      |               |          |         |        |
| WHOLE |                                                                                                                                                                         | NEXT ASSY   | USED ON | FINISH                               |           |      |      | SIZE DWG. NO. |          |         | REV.   |
|       |                                                                                                                                                                         | APPLICATION |         | do not scale drawing                 |           |      |      | A<br>SCALE:1: | 2 Washer | SHEET 1 | 1 OF 1 |