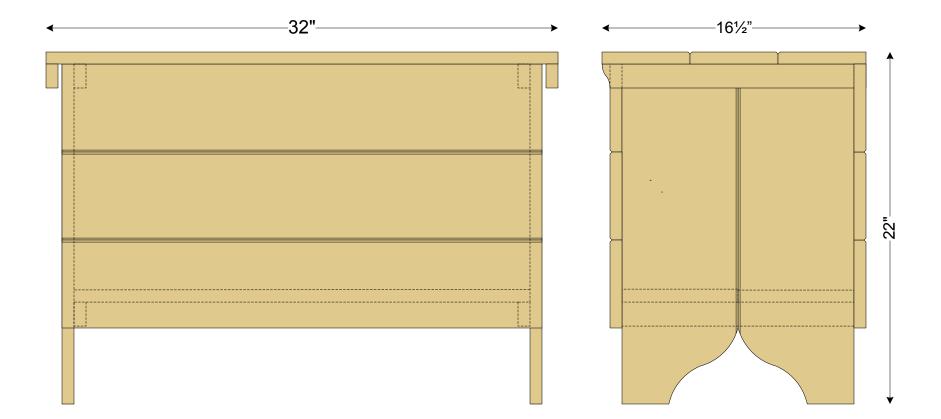

## Standard Lumber, Six Board Blanket Chest

| Qty                                      | Item          | length | Material |  |  |  |  |
|------------------------------------------|---------------|--------|----------|--|--|--|--|
|                                          |               |        |          |  |  |  |  |
| 6                                        | Front / Back* | 30"    | 1x6 pine |  |  |  |  |
| 4                                        | Sides*        | 21¼"   | 1x8 pine |  |  |  |  |
| 2                                        | Bottom        | 28½"   | 1x8 pine |  |  |  |  |
| 3                                        | Top*          | 32"    | 1x6 pine |  |  |  |  |
| 2                                        | Battens       | 16½"   | 1x2 pine |  |  |  |  |
| 4                                        | Side Supports | 14½"   | 1x2 pine |  |  |  |  |
| 2                                        | Bottom Cleats | 27"    | 1x2 pine |  |  |  |  |
| * cut to measure (all others cut to fit) |               |        |          |  |  |  |  |