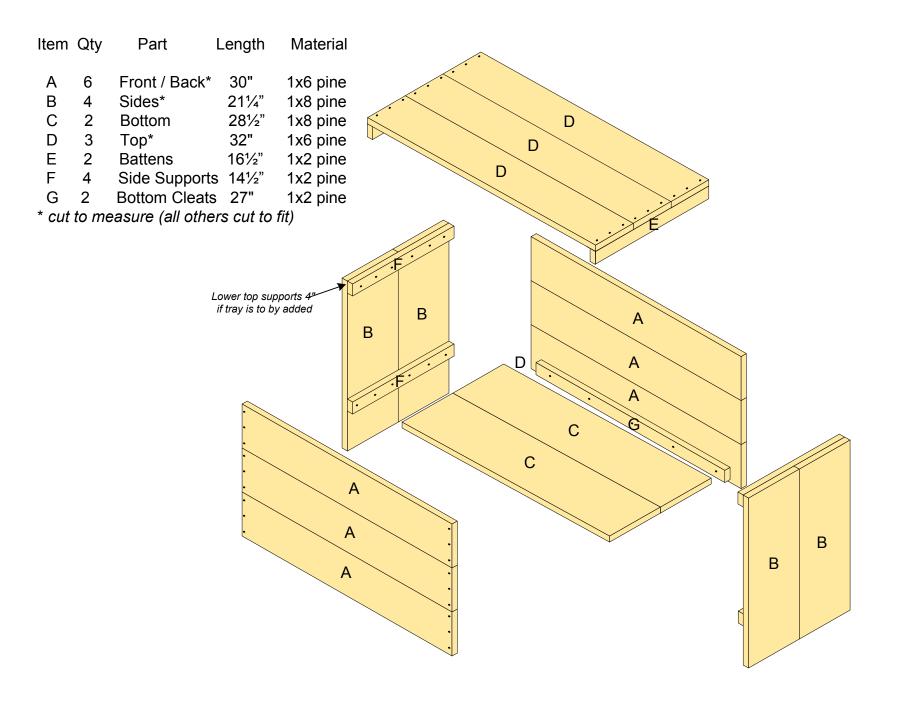

## Standard Lumber, Six Board Blanket Chest

| Qty                                      | Item          | length | Material |  |  |  |  |
|------------------------------------------|---------------|--------|----------|--|--|--|--|
|                                          |               |        |          |  |  |  |  |
| 6                                        | Front / Back* | 30"    | 1x6 pine |  |  |  |  |
| 4                                        | Sides*        | 21¼"   | 1x8 pine |  |  |  |  |
| 2                                        | Bottom        | 28½"   | 1x8 pine |  |  |  |  |
| 3                                        | Top*          | 32"    | 1x6 pine |  |  |  |  |
| 2                                        | Battens       | 16½"   | 1x2 pine |  |  |  |  |
| 4                                        | Side Supports | 14½"   | 1x2 pine |  |  |  |  |
| 2                                        | Bottom Cleats | 27"    | 1x2 pine |  |  |  |  |
| * cut to measure (all others cut to fit) |               |        |          |  |  |  |  |