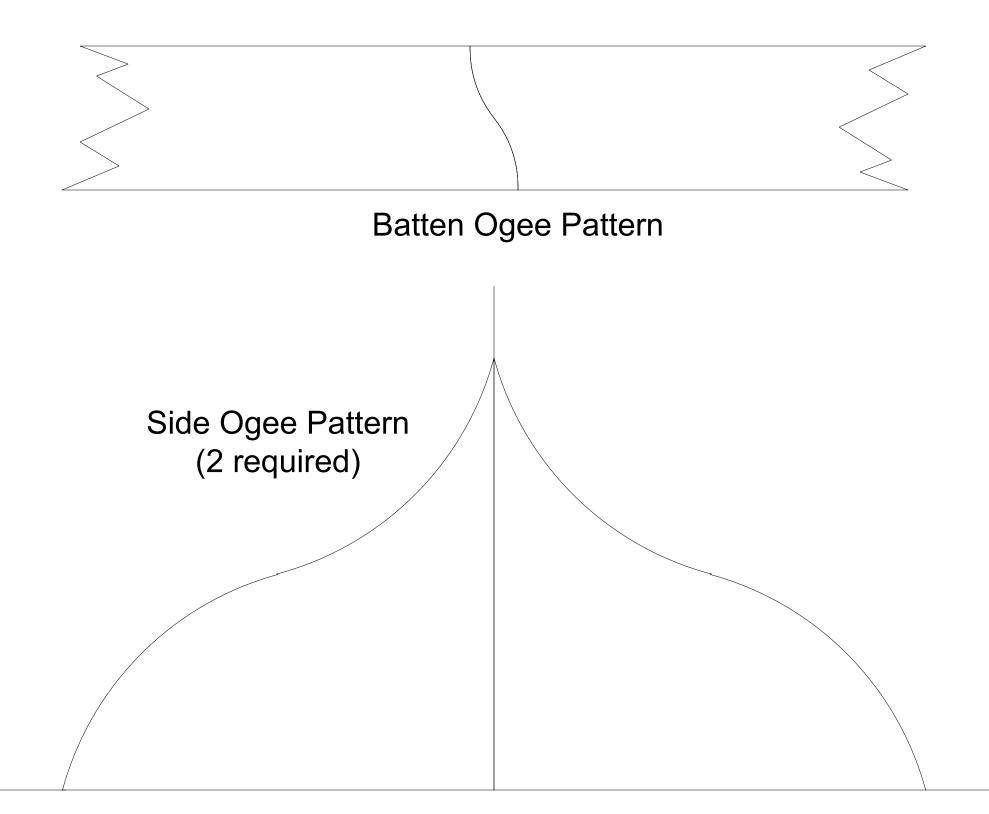

|               |        |          |  |  |  |  |
| 6                                        | Front / Back* | 30"    | 1x6 pine |  |  |  |  |
| 4                                        | Sides*        | 21¼"   | 1x8 pine |  |  |  |  |
| 2                                        | Bottom        | 28½"   | 1x8 pine |  |  |  |  |
| 3                                        | Top*          | 32"    | 1x6 pine |  |  |  |  |
| 2                                        | Battens       | 16½"   | 1x2 pine |  |  |  |  |
| 4                                        | Side Supports | 14½"   | 1x2 pine |  |  |  |  |
| 2                                        | Bottom Cleats | 27"    | 1x2 pine |  |  |  |  |
| * cut to measure (all others cut to fit) |               |        |          |  |  |  |  |



## Standard Lumber, Six Board Blanket Chest



| 1x6                                                                             | front     |            | back   |        |  | top                                            |  |  |  |  |
|---------------------------------------------------------------------------------|-----------|------------|--------|--------|--|------------------------------------------------|--|--|--|--|
| 1x6                                                                             | front     |            | back   |        |  | top                                            |  |  |  |  |
| 1x6                                                                             | front     |            |        | back   |  | top                                            |