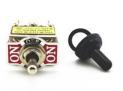

RadioShack 2750653 DPDT Heavy Duty Center Off Toggle Switch

Click here to view manufacturer's website

#### **Description:**

Condition:

- This flat lever DPDT center off toggle switch is just the switch your project needs.
- · Rated 6 amps at 250VAC.
- Toggle switch has a 3/8" x 1" lever and mounts in a 7/16" hole.