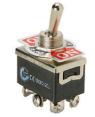

RadioShack 2750653 DPDT Heavy Duty Center Off Toggle Switch

Click here to view manufacturer's website

## Package Includes:

• RadioShack DPDT Heavy Duty Center Off Toggle Switch

#### **Description:**

Condition:

- This flat lever DPDT center off toggle switch is just the switch your project needs.
- · Rated 6 amps at 250VAC.
- Toggle switch has a 3/8" x 1" lever and mounts in a 7/16" hole.