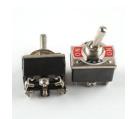

RadioShack 2750653 DPDT Heavy Duty Center Off Toggle Switch

Click here to view manufacturer's website

#### **Description:**

Condition:

- This flat lever DPDT center off toggle switch is just the switch your project needs.
- · Rated 6 amps at 250VAC.
- Toggle switch has a 3/8" x 1" lever and mounts in a 7/16" hole.