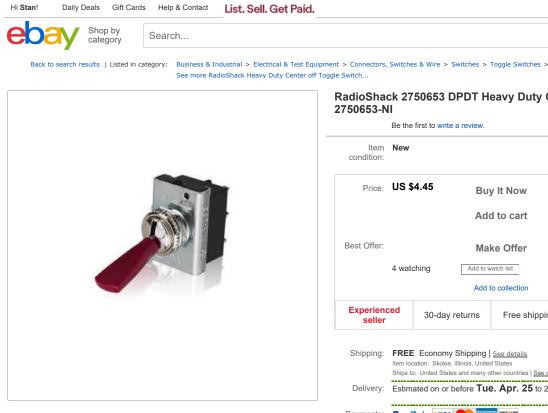

Advanced

Add to watch list

Search

Sell My eBay

~

All Categories

Be the first to write a review Item New condition: Seller information 4surpluscity (82745 Price: **US \$4.45 Buy It Now** 99.1% Positive feedback Add to cart Follow this seller Visit store: 4surpluscity Best Offer: Make Offer See other items 4 watching Add to watch list Add to collection **Experienced** 30-day returns Free shipping 1534 6186 1534 6186 seller EARN HOW TO FREE Economy Shipping | See details Shipping: EARN \$30 BACK Ships to: United States and many other countries | See details as a statement credit if you are approved for a new eBay Extras MasterCard® account. Delivery: Estimated on or before Tue. Apr. 25 to 23805 Payments: PayPal VISA Learn More Credit Cards processed by PayPal PayPai CREDIT Get more time to pay. Apply Now | See Terms See details Get low monthly payments | Get instant func 30 days money back or item exchange, buyer pays return shipping, 15% restocking fee may apply | See details Guarantee See Get the item you ordered or get your money back. Covers your purchase price and original shipping.

RadioShack 2750653 DPDT Heavy Duty Center Off Toggle Switch

Click here to view manufacturer's website

#### **Description:**

Condition:

- This flat lever DPDT center off toggle switch is just the switch your project needs.
- · Rated 6 amps at 250VAC.
- Toggle switch has a 3/8" x 1" lever and mounts in a 7/16" hole.