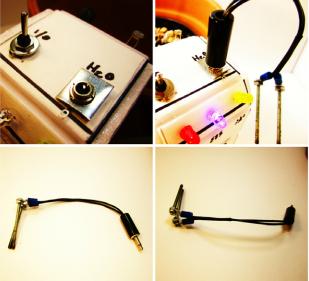

#### under the hood

The Plant Doctor consists of 1x arduino nano, 1x LDR photoresistor, 1x NTC transistor, 1x soil probes, 4x 3mm LEDs, 1x wifi shield (with SD card), 1x breadboard (with jumper cables)

it can be powered and re-programmed via a mini usb cable. it can also perform stand alone operation with 1x 9V battery, 4x AA batteries, or 1x on board 5V 20000mAh rechargable battery.

#### mini USB mode

connects directly to your laptop/desktop computer for easy programming and reconfiguration. it can also be powered by any USB 2.0 power source

#### an example scenario

when all conditions are optimal (sun, water, temperature) the plant doctor stays lit green indicating perfect health. if either of the sensors are triggered the corresponding light comes on (sun>yellow, water>blue, temperature>red) and notifies the user to take action.