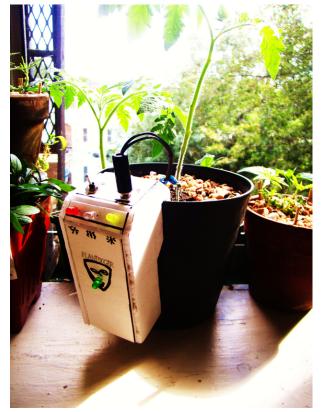

#### Ready to use with any existing plant pot

Attach the Plant Doctor to a plant that you may already have in your house or garden and let it take care of the rest.

easy slide on/off system **eliminates** the need for tools during installation

Whether at home or in the office, the plant doctor can help you keep a companion plant friend happy & healthy.

### rechargable battery

it can be used indoors or outdoors. with a 5V 20000mAh rechargable battery and an embedded solar panel gives you 30+ days of continuous usage with a single charge.