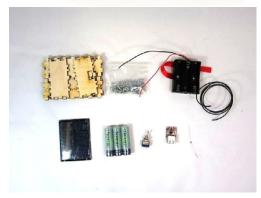

#### under the hood

The Plant Doctor consists of 1x arduino nano, 1x LDR photoresistor, 1x NTC transistor, 1x soil probes, 4x 3mm LEDs, 1x wifi shield (with SD card), 1x breadboard (with jumper cables)

#### a DIY kit & an open-source project

Each package will include every piece of **electronic and non-electronic** hardware needed to put the plant doctor together.

usb cable, adhesive and **rechargable batteries** will also be included.