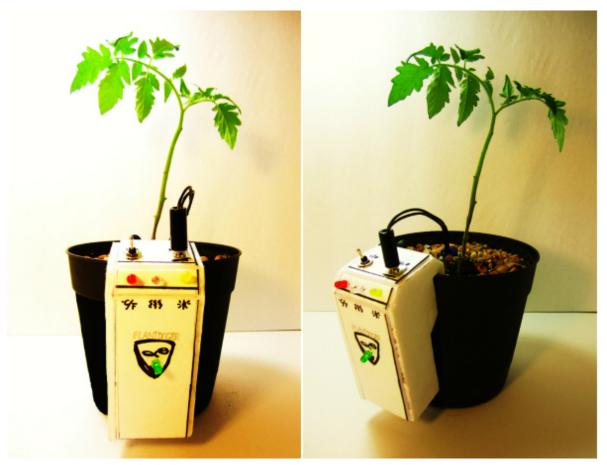

#### Ready to use with any existing plant pot

Attach the Plant Doctor to a plant that you may already have in your house or garden and let it take care of the rest.

easy slide on/off system **eliminates** the need for tools during installation

Whether at home or in the office, the plant doctor can help you keep a companion plant friend happy & healthy.