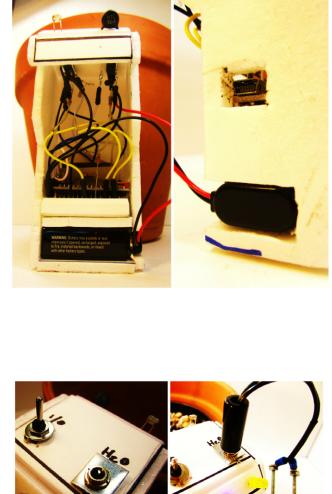

#### under the hood

The Plant Doctor consists of 1x arduino nano, 1x LDR photoresistor, 1x NTC transistor, 1x soil probes, 4x 3mm LEDs, 1x wifi shield (with SD card), 1x breadboard (with jumper cables)

it can be powered and re-programmed via a mini usb cable. it can also perform stand alone operation with 1x 9V battery, 4x AA batteries, or 1x on board 5V 20000mAh rechargable battery.

### rechargable battery

it can be used indoors or outdoors. with a 5V 20000mAh rechargable battery and an embedded solar panel gives you 30+ days of continuous usage with a single charge.

#### mini USB mode

connects directly to your laptop/desktop computer for easy programming and reconfiguration. it can also be powered by any USB 2.0 power source