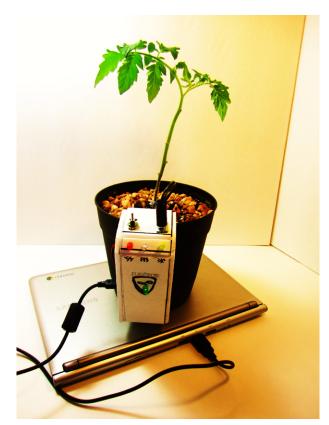

#### Ready to use with any existing plant pot

Attach the Plant Doctor to a plant that you may already have in your house or garden and let it take care of the rest.

easy slide on/off system **eliminates** the need for tools during installation

Whether at home or in the office, the plant doctor can help you keep a companion plant friend happy & healthy.

#### mini USB mode

connects directly to your laptop/desktop computer for easy programming and reconfiguration. it can also be powered by any USB 2.0 power source