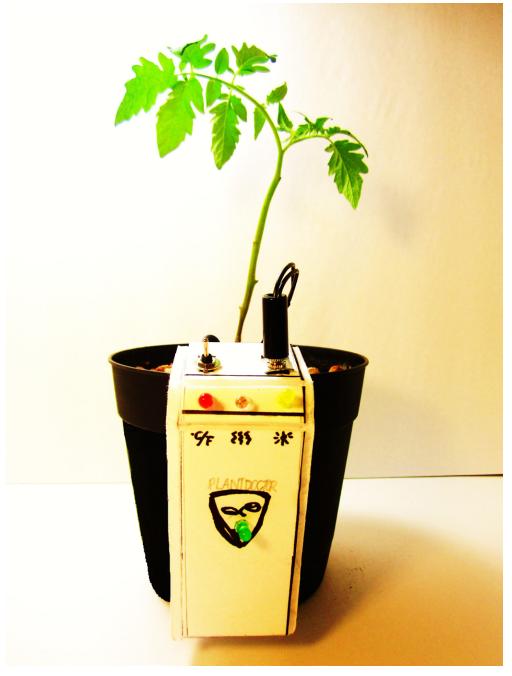

#### Ready to use with any existing plant pot

Attach the Plant Doctor to a plant that you may already have in your house or garden and let it take care of the rest.

easy slide on/off system **eliminates** the need for tools during installation

Whether at home or in the office, the plant doctor can help you keep a companion plant friend happy & healthy.