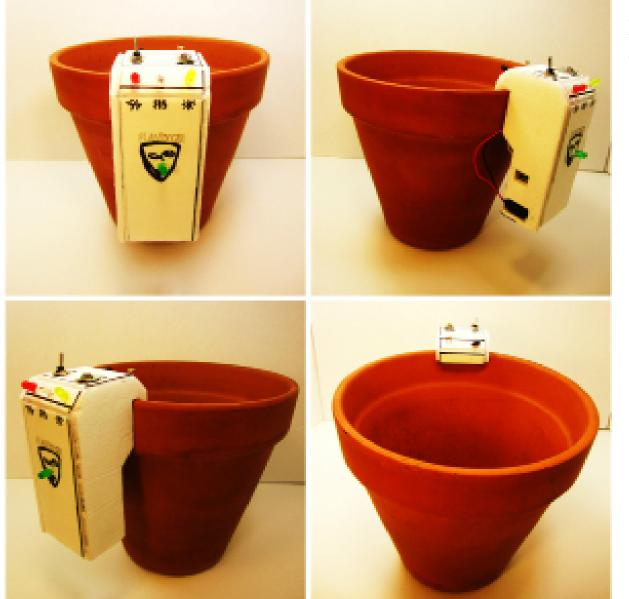

#### Ready to use with any existing plant pot

Attach the Plant Doctor to a plant that you may already have in your house or garden and let it take care of the rest.

easy slide on/off system **eliminates** the need for tools during installation