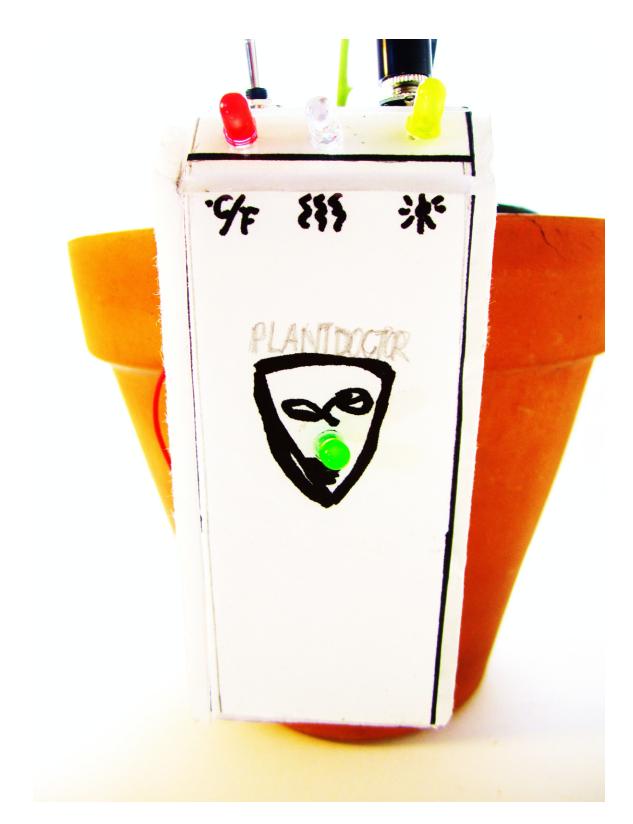

#### an example scenario

when all conditions are optimal (sun, water, temperature) the plant doctor stays lit green indicating perfect health. if either of the sensors are triggered the corresponding light comes on (sun>yellow, water>blue, temperature>red) and notifies the user to take action.