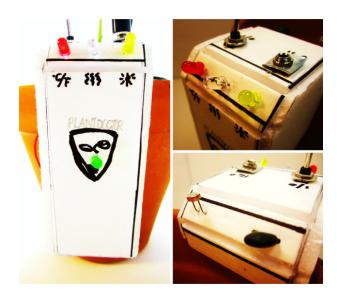

# THE PLANT DOCTOR ...

## yildak technologies are proud to announce the future of indoor horticulture.

The Plant Doctor is an electronic device that is designed specifically to keep plants healthy. With the help of a microcontroller, couple of sensors and LEDs - the plant doctor interacts with the user, keeping him/her informed about the plant's current conditions. It can also save/import data to the cloud. You can see your plant's overall behaviour since birth and study your data with the help of interactive software/graphs. It also takes pictures and collaborates them into a movie where you can watch it as a time-lapse movie, online. The Plant Doctor tags the plant it is attached to and creates an account on tagaplant. net (a facebook of plants). This way the user can see the overall growth data from anywhere with internet access. Turn on the camera and watch each plant real-time.

#### Ready to use with any existing plant pot

Attach the Plant Doctor to a plant that you may already have in your house or garden and let it take care of the rest.

easy slide on/off system **eliminates** the need for tools during installation

#### under the hood

The Plant Doctor consists of 1x arduino nano, 1x LDR photoresistor, 1x NTC transistor, 1x soil probes, 4x 3mm LEDs, 1x wifi shield (with SD card), 1x breadboard (with jumper cables)

#### an example scenario

when all conditions are optimal (sun, water, temperature) the plant doctor stays lit green indicating perfect health. if either of the sensors are triggered the corresponding light comes on (sun>yellow, water>blue, temperature>red) and notifies the user to take action.