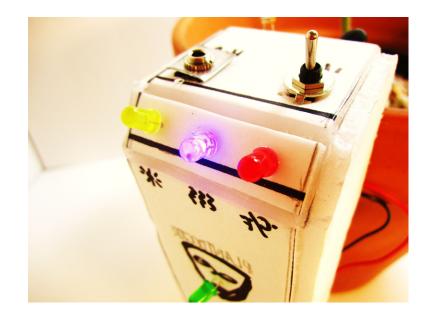

#### under the hood

The Plant Doctor consists of 1x arduino nano, 1x LDR photoresistor, 1x NTC transistor, 1x soil probes, 4x 3mm LEDs, 1x wifi shield (with SD card), 1x breadboard (with jumper cables)

#### an example scenario

when all conditions are optimal (sun, water, temperature) the plant doctor stays lit green indicating perfect health. if either of the sensors are triggered the corresponding light comes on (sun>yellow, water>blue, temperature>red) and notifies the user to take action.