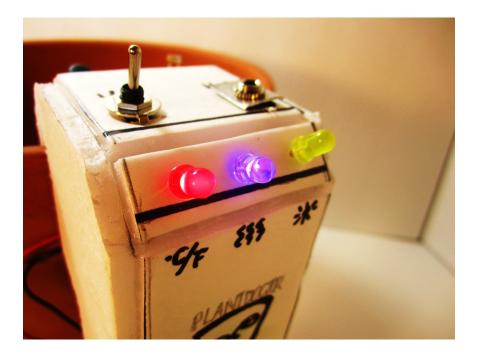

#### under the hood

The Plant Doctor consists of 1x arduino nano, 1x LDR photoresistor, 1x NTC transistor, 1x soil probes, 4x 3mm LEDs, 1x wifi shield (with SD card), 1x breadboard (with jumper cables)

#### an example scenario

when all conditions are optimal (sun, water, temperature) the plant doctor stays lit green indicating perfect health. if either of the sensors are triggered the corresponding light comes on (sun>yellow, water>blue, temperature>red) and notifies the user to take action.