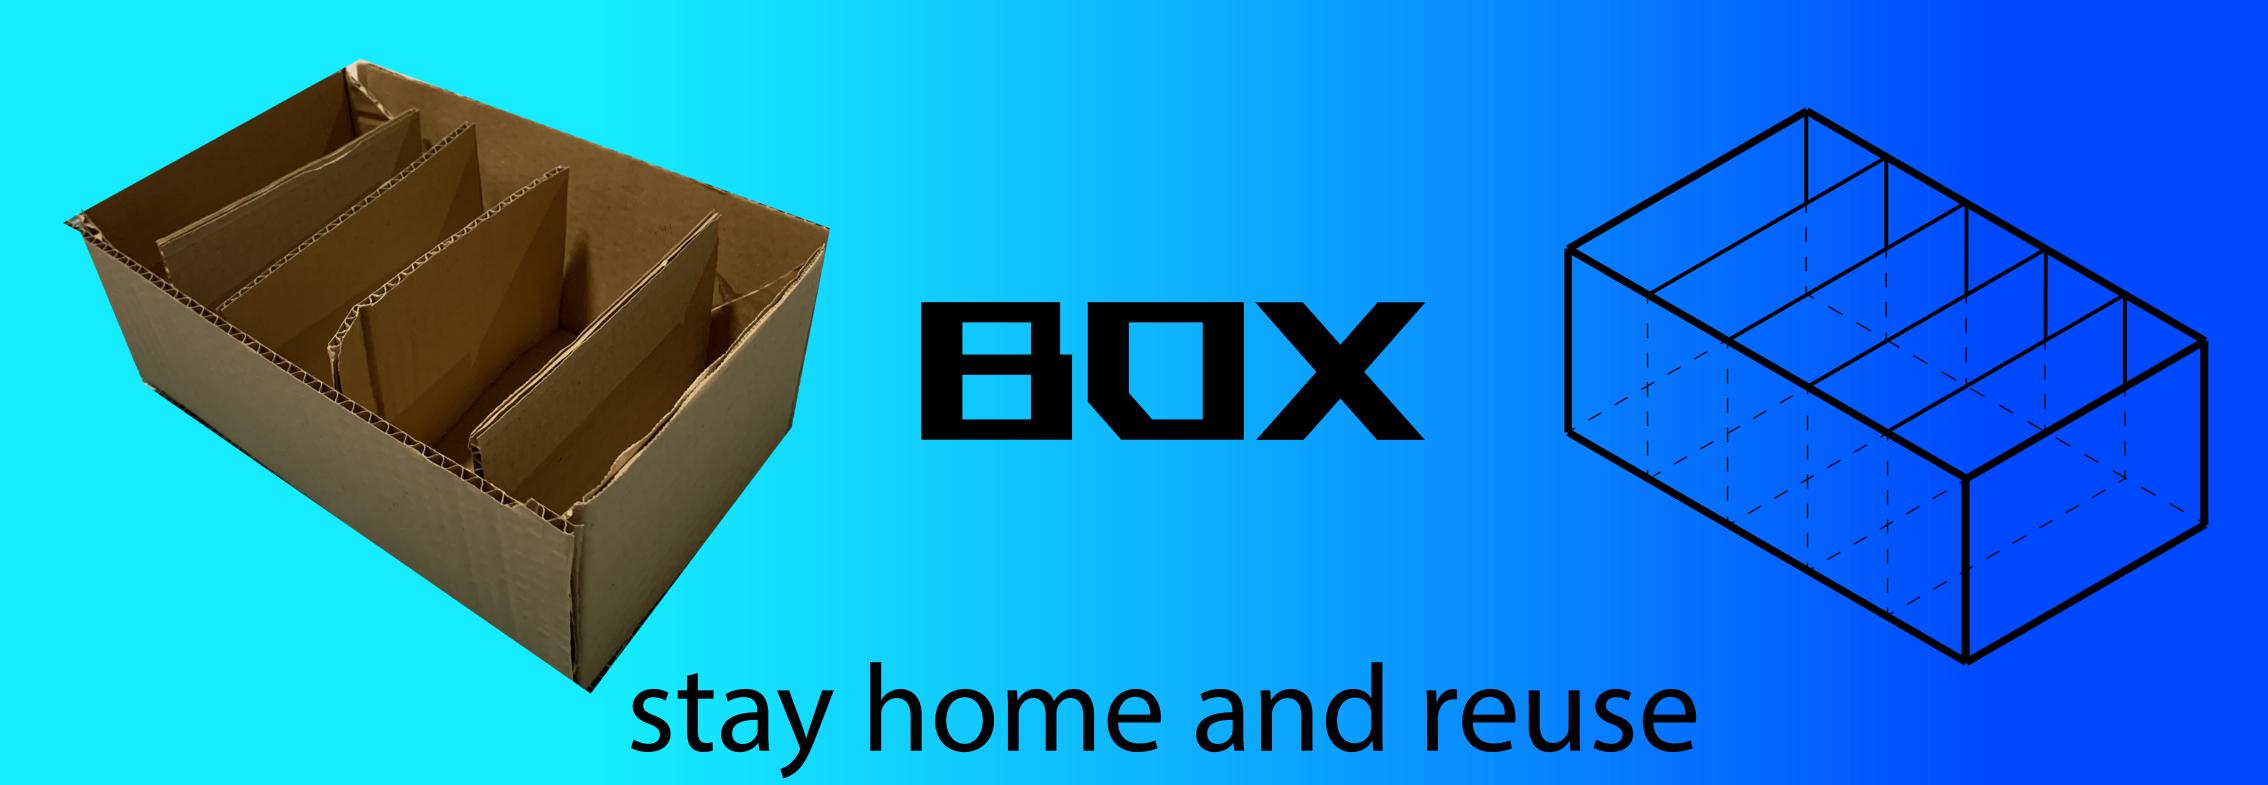

## Purpose of the project

- -To reuse and enhance the function of the a cartoon or shoe box.
- -To rethink the way we can intrvene a cartoon box and its characteristics
- In this case we turned the cartoon/shoe box into a drawer organizer.
- it can be used and altered according to the users drawer size.

here you can see the drawe r with-← out organizing it

Here you can see the drawer after being organized