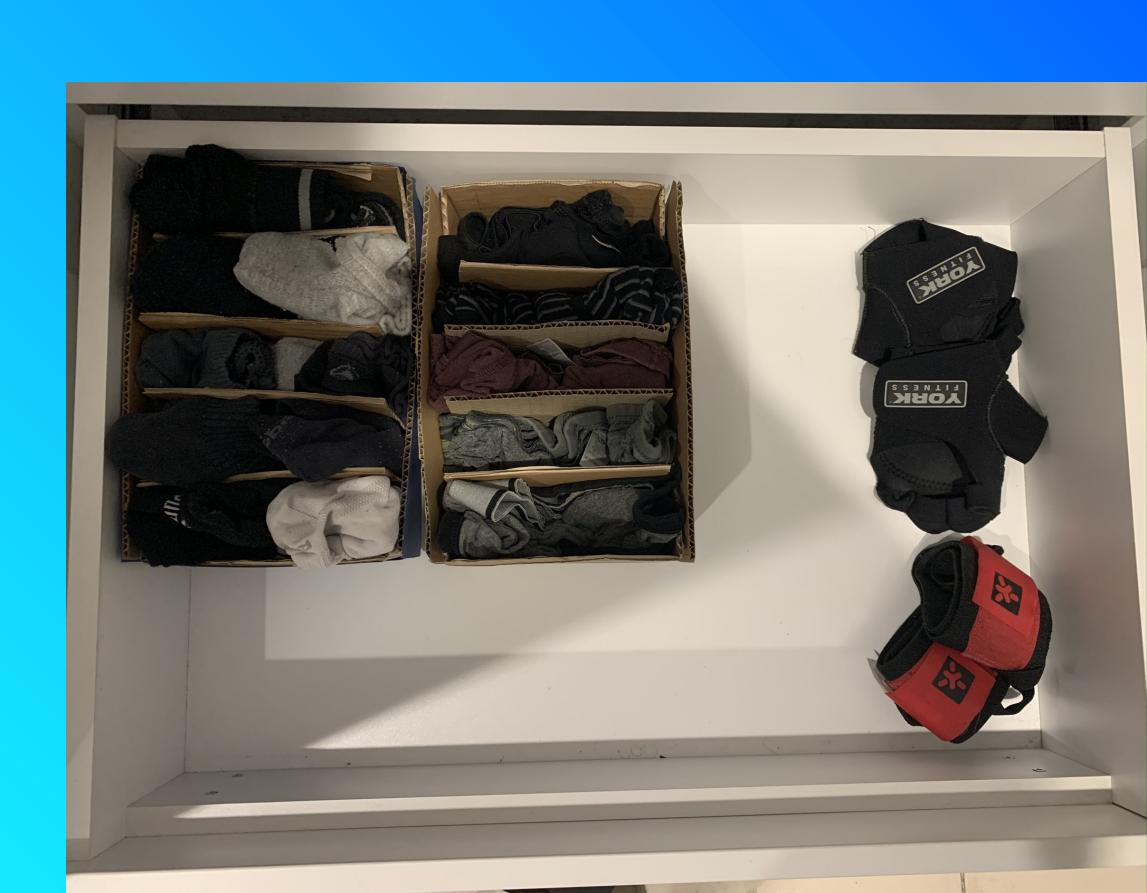

here you can see the drawe r with-← out organizing it

Here you can see the drawer after being organized