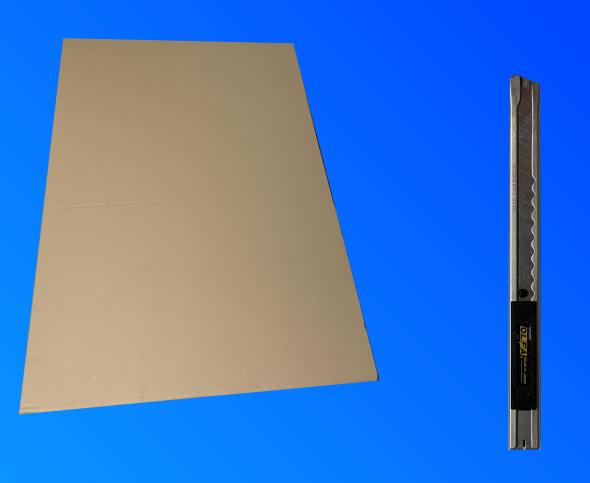

## Tools Needed

- -cardboard
- -Shoebox(if avalibale)
- -Cutter
- -Glue gun

## Steps

- -if the user doesnt have a ready shoe box and is reusing leftover card board, they can take the dimensions of their drawers and to get a perfect fit and make their own box.
- measure how wide the box is and cut smaller pieces of card board to fit it inside to create bariers to seperate the items.
- Glue the bariers to the box.