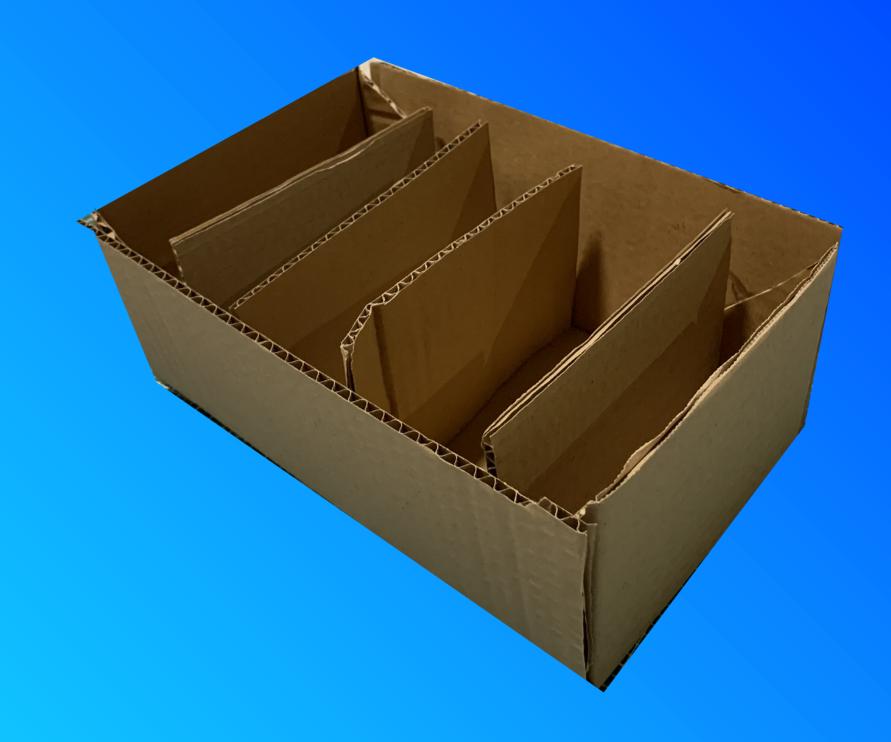

## Steps

- -if the user doesnt have a ready shoe box and is reusing leftover card board, they can take the dimensions of their drawers and to get a perfect fit and make their own box.
- measure how wide the box is and cut smaller pieces of card board to fit it inside to create bariers to seperate the items.
- Glue the bariers to the box.

here you can see the drawe r with-← out organizing it

Here you can see the drawer after being organized