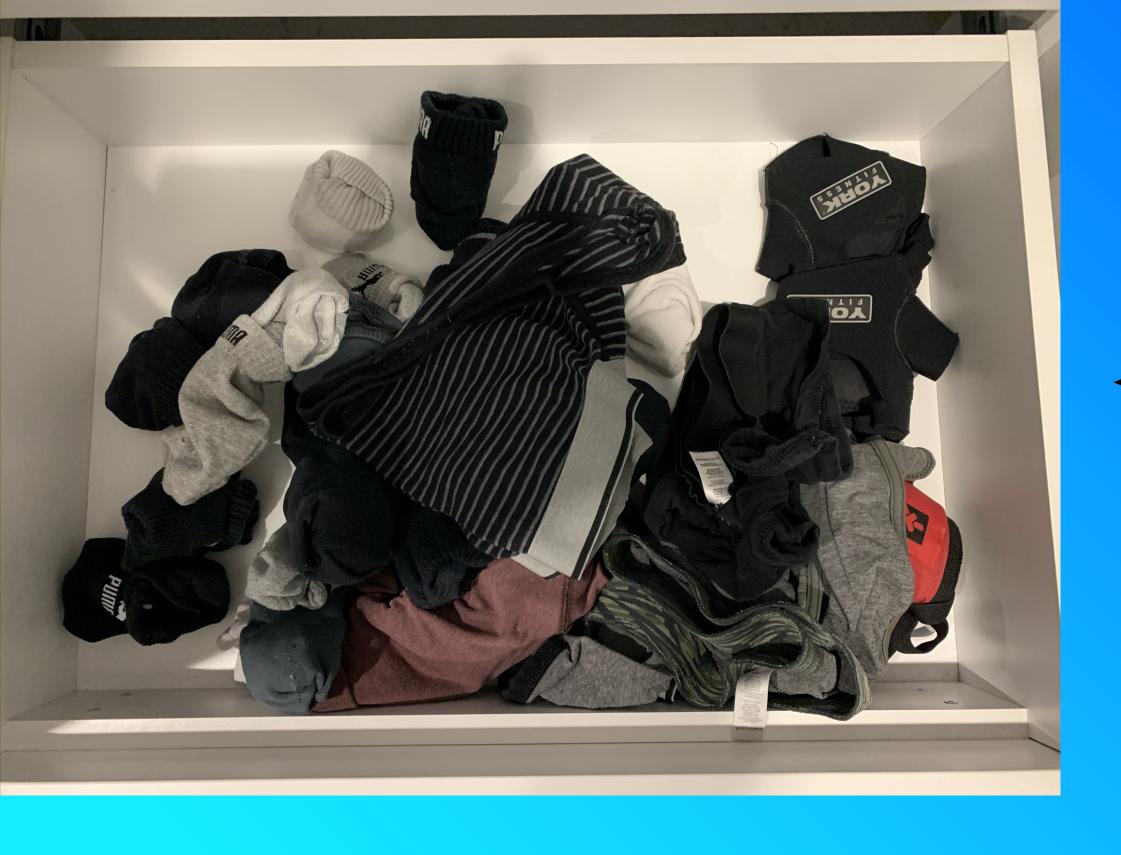

here you can see the drawe r with-← out organizing it

Here you can see the drawer after being organized